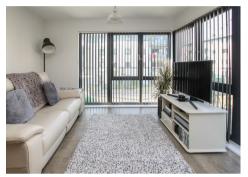

## **GROUND FLOOR** 621 sq.ft. (57.7 sq.m.) approx.

14 Adlington House Rollason Way, Brentwood, CM14 4AH

A splendid stylish apartment, providing master bedroom with fitted wardrobe and en-suite shower room, second double bedroom, modern bathroom and impressive open plan living space incorporating a contemporary kitchen with top quality appliances, dining area and living room. There is a private outdoor space via a wrap-around balcony accessed from the living room.