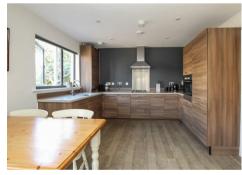

## **GROUND FLOOR** 621 sq.ft. (57.7 sq.m.) approx.

14 Adlington House Rollason Way, Brentwood, CM14 4AH

A splendid stylish apartment, providing master bedroom with fitted wardrobe and en-suite shower room, second double bedroom, modern bathroom and impressive open plan living space incorporating a contemporary kitchen with top quality appliances, dining area and living room. There is a private outdoor space via a wrap-around balcony accessed from the living room.