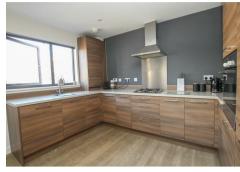

## **GROUND FLOOR** 621 sq.ft. (57.7 sq.m.) approx.

14 Adlington House Rollason Way, Brentwood, CM14 4AH

A splendid stylish apartment, providing master bedroom with fitted wardrobe and en-suite shower room, second double bedroom, modern bathroom and impressive open plan living space incorporating a contemporary kitchen with top quality appliances, dining area and living room. There is a private outdoor space via a wrap-around balcony accessed from the living room.