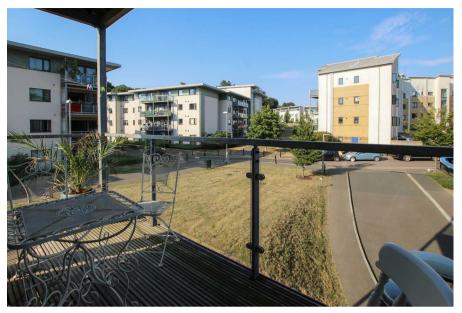

## **GROUND FLOOR** 621 sq.ft. (57.7 sq.m.) approx.

14 Adlington House Rollason Way, Brentwood, CM14 4AH

A splendid stylish apartment, providing master bedroom with fitted wardrobe and en-suite shower room, second double bedroom, modern bathroom and impressive open plan living space incorporating a contemporary kitchen with top quality appliances, dining area and living room. There is a private outdoor space via a wrap-around balcony accessed from the living room.